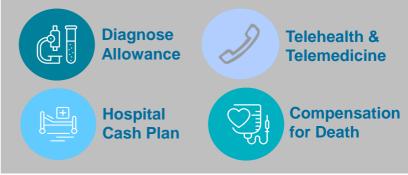

### Do my employees well protected by insurance?

Not all medical policies cover pandemic; Not all incurred cost paid by government

\*In March, MMB surveyed 30 insurance partners who sell Group Health Insurance 8 of them have pandemic in the Policy Exclusion section of their policy wording. \*\**Responding to COVID-19: Primer, Scenarios, and Implications* by Oliver Wyman, 2020. Contact us if you want a copy of the report. Some insurance benefits available in the market that supplement your existing group health insurance Benefits that benefit your employees in every stages of COVID-19

|   |                       | Healthy     Employee                                                                                                                                                        | ODP/ PDP/<br>Suspect                                                                                                                                                                             | COVID19 positive                                                                                                                                                                                                                                                                       | Unfortunate<br>event of death                                                                                                                                                                                                       |
|---|-----------------------|-----------------------------------------------------------------------------------------------------------------------------------------------------------------------------|--------------------------------------------------------------------------------------------------------------------------------------------------------------------------------------------------|----------------------------------------------------------------------------------------------------------------------------------------------------------------------------------------------------------------------------------------------------------------------------------------|-------------------------------------------------------------------------------------------------------------------------------------------------------------------------------------------------------------------------------------|
| G | Diagnose<br>Allowance |                                                                                                                                                                             |                                                                                                                                                                                                  | Use part of the allowance to<br>cover the PCR or rapid test<br>cost you took with your own<br>money. Use remaining<br>allowance to help you recover<br>faster: buy vitamin, patent<br>medicine, or even<br>entertainment subscription.                                                 |                                                                                                                                                                                                                                     |
|   | Hospital<br>Cash Plan |                                                                                                                                                                             |                                                                                                                                                                                                  | <ul> <li>Hospitalized, covered by Gov?<br/>Use the allowance to buy<br/>personal non-medical items<br/>needed during hospitalization.</li> <li>Covered by your existing<br/>medical policy? Use the<br/>money to pay for uncovered<br/>non-medical cost, i.e. daily<br/>APD</li> </ul> |                                                                                                                                                                                                                                     |
|   | Telehealth            | WFH stress you out and<br>COVID19 gives you<br>anxiety while hospital is<br>overcapacity and risky to<br>visit. Consult with real<br>doctors, without leaving<br>your home! | <ul> <li>Self-Isolated? Use<br/>teleconsultation and<br/>telemedicine service to<br/>protect others.</li> <li>Hospitalized and have<br/>anxiety? Telehealth<br/>doctor available 24/7</li> </ul> | Not only available for 24/7,<br>telehealth service also<br>includes psychiatrist to help<br>you keep a positive mind set.                                                                                                                                                              |                                                                                                                                                                                                                                     |
|   | Death                 |                                                                                                                                                                             |                                                                                                                                                                                                  |                                                                                                                                                                                                                                                                                        | <ul> <li>Help your dependants to:</li> <li>Pay for your unpaid<br/>medical bills, if any</li> <li>- pay for your funeral<br/>cost, if any</li> <li>Continue their life without<br/>lowering their standard of<br/>living</li> </ul> |
|   | DOH RENEEITO          |                                                                                                                                                                             |                                                                                                                                                                                                  |                                                                                                                                                                                                                                                                                        | 2                                                                                                                                                                                                                                   |