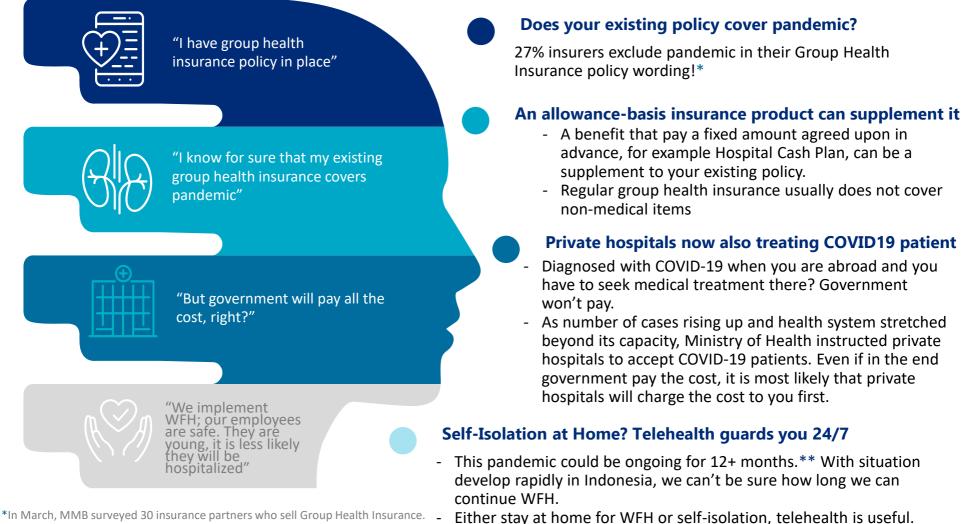

### Do my employees well protected by insurance?

Not all medical policies cover pandemic; Not all incurred cost paid by government

\*In March, MMB surveyed 30 insurance partners who sell Group Health Insurance 8 of them have pandemic in the Policy Exclusion section of their policy wording. \*\**Responding to COVID-19: Primer, Scenarios, and Implications* by Oliver Wyman, 2020. Contact us if you want a copy of the report. Some insurance benefits available in the market that supplement your existing group health insurance Benefits that benefit your employees in every stages of COVID-19