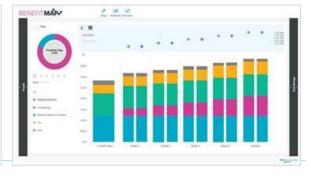

## Take a Glance at BenefitMAP Live Demonstration

## BenefitMAP Harnessing data and analytics to optimize employee benefit outcomes

With insights from **BenefitMAP**, you gain a holistic view of employee health and benefits risk that facilitates a realtime, dynamic conversation about your benefits budgeting options - so you can make strategic business decisions.

Quantify impact of various plan design feature changes and implementing cost mitigation initiatives.