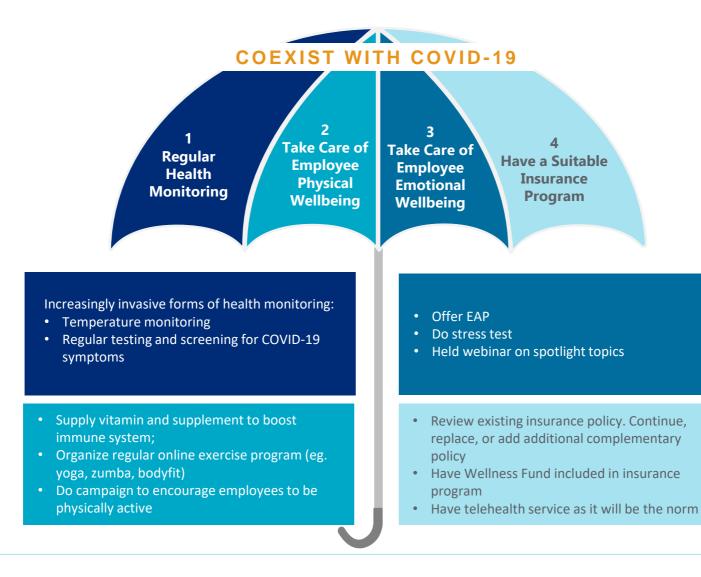

## Entering The New Normal Realistic measures to be considered by employers for return to work